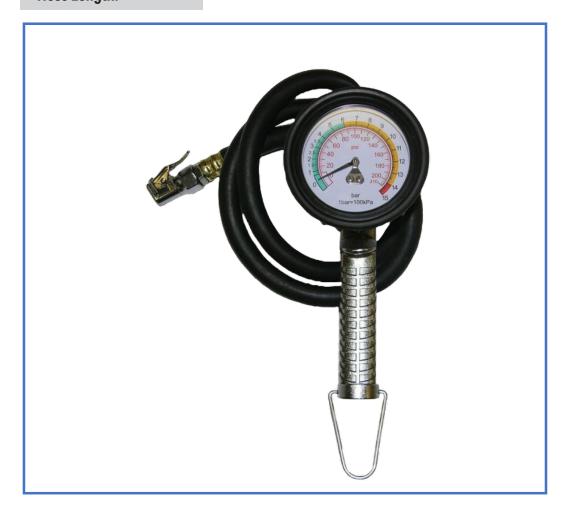

## AL<sub>28</sub>

• Features:

This general purpose tyre inflator, with its durable, alloy body and rubber protected gauge, is ideal for lower volume and non-commercial applications.

The PLC Alloy Tyre Inflator features a Euro style valve connector, and comes complete with operating instructions.

Simple and easy to use. Ideal for general low volume tyre inflation.

• Tyre Valve Connection: Euro Clip-On

• **Calibration:** 10-210 PSI/ 0.7-15 bar

• **Display Resolution:** 2 PSI/0.1 bar

• Max. Inlet Pressure: 218 PSI/15 bar

**Display Type:** Dial

• **Weight:** 710g

**Hose Length:** 0.85m